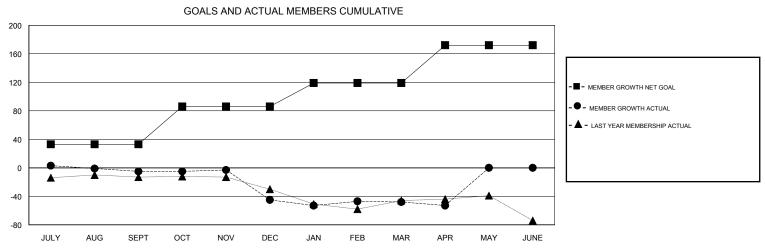

## **GREGORY GILLIAM LOCATION TEXAS GMT CA** Clubs Members RESULTS FOR 2018-2019 RESULTS FOR 2018-2019 NEW CLUB GOAL NEW CLUBS DROPPED CLUBS MEMBER GROWTH NET MEMBER GROWTH DROPPED QUARTER QUARTER GOAL ACTUAL MEMBERS ACTUAL (including transfers) 0 0 0 33 29 32 JULY/AUG/SEPT JULY/AUG/SEPT 53 16 56 OCT/NOV/DEC OCT/NOV/DEC 0 0 33 30 1 28 JAN/FEB/MAR JAN/FEB/MAR 0 0 53 3 8 APR/MAY/JUNE APR/MAY/JUNE